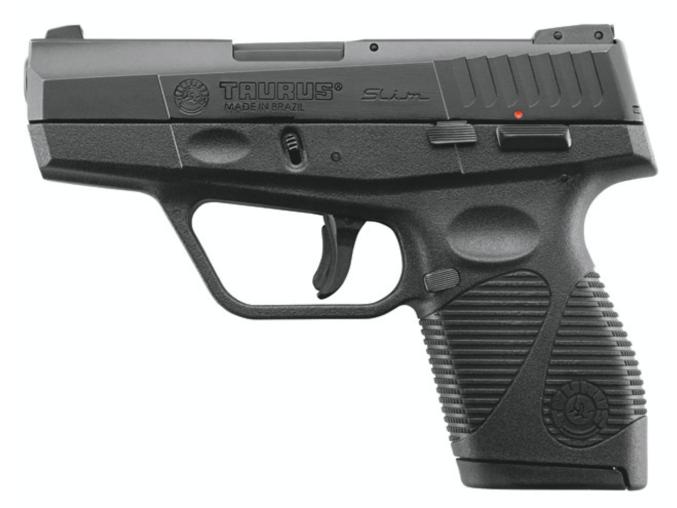

## SLIM 740 PISTOL - .40 CAL - 6+1 ROUNDS

## **Technical Specs**

Order #: 1-740031FS Finish:Blue Grips: Polymer Grips Barrel Length: 3.20" MSRP: \$349.00

Model: 740FS Status: Available Capacity: 6 +1 Action: DA/SA Rear Sight: Adjustable UPC: 7-25327-61122-6 Caliber: .40 Weight: 19 oz. Length: 6.24"

## Description

Now the popular SLIM series comes in .40 cal. for even more carry options. This dynamic semi-auto gives nothing away under the lightest T-shirts or polos with its remarkably lean, lightweight design—but it still steps up with big firepower, remarkable features and top-end performance. Leave it to Taurus to make the most heralded concealed carry semi-autos in company history even better.